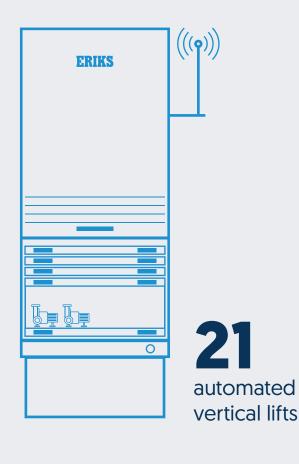

### 400 metres of high speed conveyors

500%

increase in fully automated storage capability