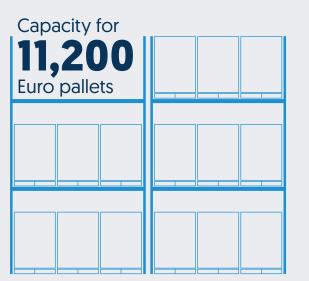

53% increase in warehouse capacity

22% increase in racking space for pallet mounted parts

**Intelligent inventory** management

# Supporting your future growth