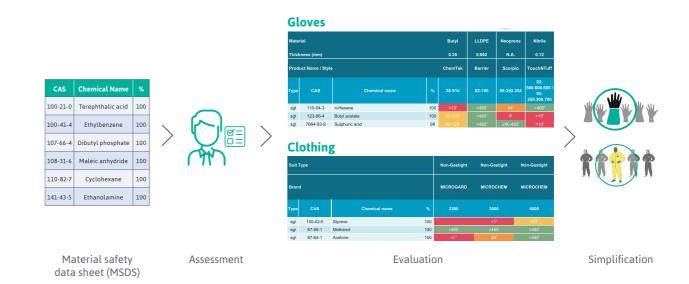

### **CHEMICAL PROTECTION. SIMPLIFIED.**

AnsellGUARDIAN® Chemical simplifies the glove and suit selection for your unique set of chemicals.

### **WHAT WE DO**

AnsellGUARDIAN® Chemical evaluates the resistance of glove and suit materials to your chemicals and delivers a personalized assessment with expected permeation breakthrough times and degradation ratings.

This assessment can either be carried out during a personal consultation with our AnsellGUARDIAN® safety expert, or online by using our chemical resistance database (ansellguardianpartner.com). As a result, selecting the right chemical glove and/or suit has never been easier.

### **HOW WE DO IT**

We report permeation breakthrough times –BT1.0 and BT0.1 taken in minutes for the challenged chemical to permeate through the material at a rate of 1.0  $\mu$ g/ cm2/min or 0.1  $\mu$ g/ cm2/min as per EN374-3, EN 16523-1, ISO 6529 and ASTM F739. We also report degradation ratings for HP.

### ONLINE ACCESS TO CHEMICAL RESISTANCE DATA

Our online solution is designed to simplify your selection of Ansell hand and body protection solutions. It offers an instant visual evaluation and an easy-to-use search functionality, including the unique Chemical Abstracts Service (CAS) number system on ansellguardianpartner.com.